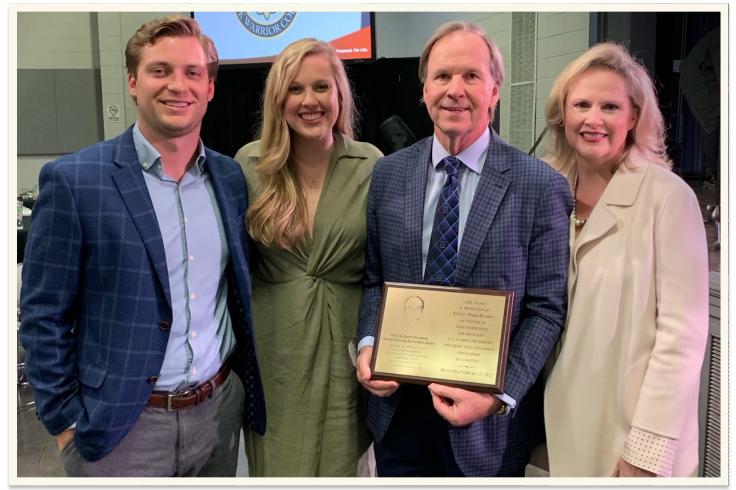

# awards more than $\mathbf{1110}$

in our Spring 2023 Grant Cycle. See page 2 to learn more.

Pictured from left to right: Will McCallum, Caitlin McCallum, Steve Hudson and Karen Hudson

The WALKER AREA COMMUNITY FOUNDATION is excited to announce a new fund. The STEVE, KAREN & CAITLIN HUDSON FUND was established to help people that are in need and provide a source of encouragement and hope by sharing God's love. Acts 20:35