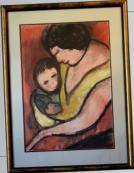

### 2023 Schedule of Exhibits

**STOPPING TIME:** Photography by Eddie Jackson Featuring a vast array of works by Walker County native, Eddie Jackson. MAY 9-AUGUST 4

PAINTING: Mother with Child by Margarette Scruggs

Acquired by an anonymous donor in 1954 Margarette was a longtime art teacher for the Jasper City School System, teaching generations of children. She was a 1991 recipient of the State Council on the Arts Governor's Arts Award for her contribution to the arts in Alabama.